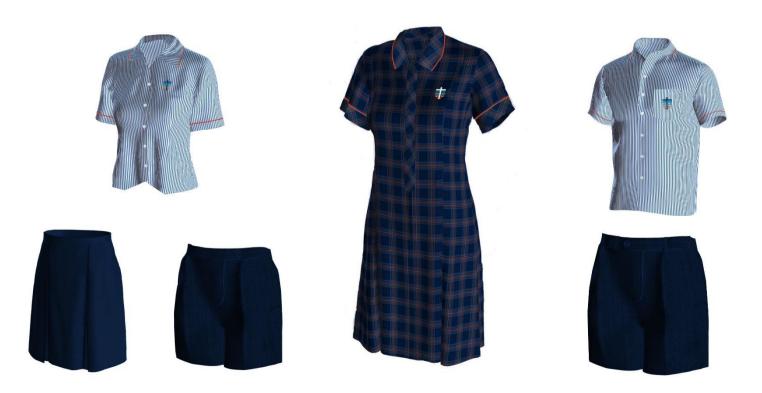

#### **Formal Uniform**

St Francis of Assisi College has a trans-seasonal formal uniform range allowing students to select from the following options across the school year.

- Short and long sleeve tapered blouse
- Unisex short and long sleeve shirt
- Navy blue skirt
- Pleated dress
- Navy blue tapered short

- Navy blue tapered pant
- Navy blue unisex trouser
- Navy knit jumper
- Optional College blazer