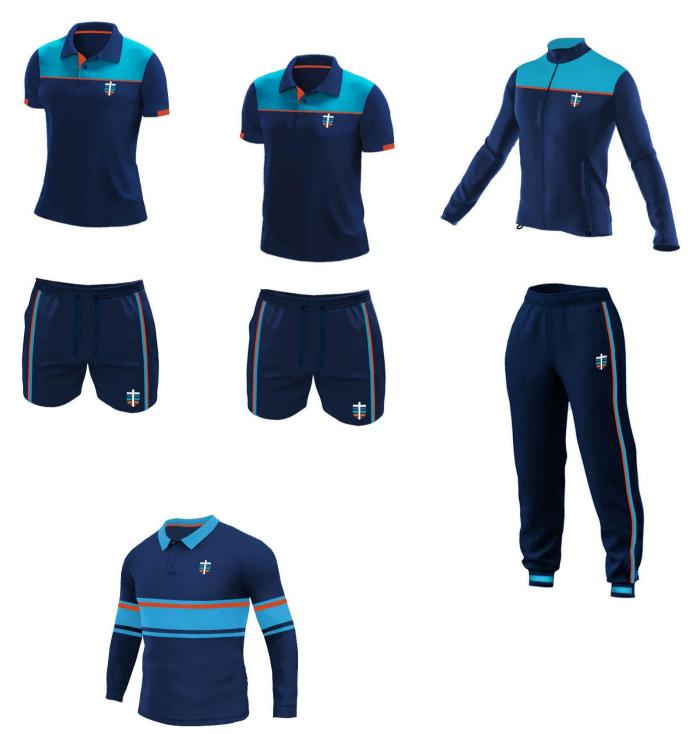

### **Sport Uniform**

St Francis of Assisi College has a trans-seasonal sport uniform range allowing students to select from the following options across the school year.

- Short sleeve tapered polo t-shirt
- Short sleeve unisex polo t-shirt
- Tapered sport shorts
- Unisex sport shorts

- Track pants
- Optional sport jacket Optional rugby jumper